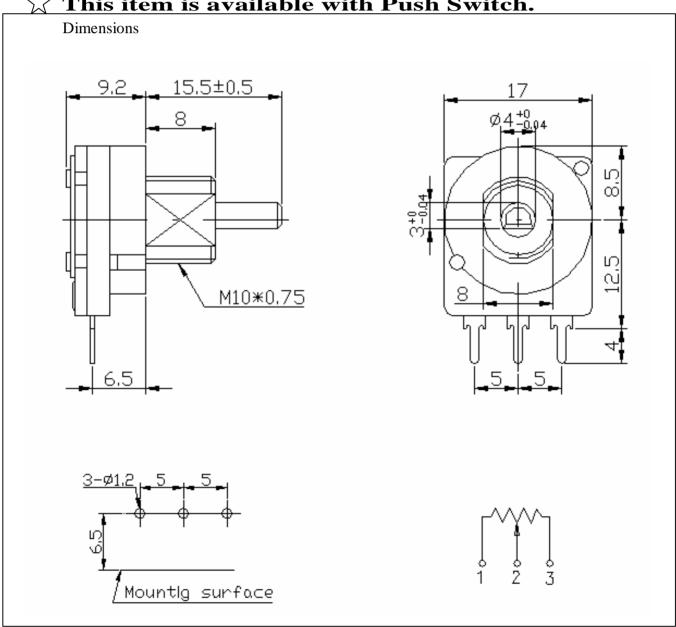

### 16mm Insulated Type Rotary Potentiometer - Single Unit





**Part Number** 

## $\stackrel{\wedge}{\boxtimes}$ This item is available with Push Switch.



# 16mm Insulated Type Rotary Potentiometer - Single Unit

#### **Electrical Characteristics**

| All Resistance                   | 1Κ ~ 1ΜΩ                     |             |         |       |        |
|----------------------------------|------------------------------|-------------|---------|-------|--------|
| All Resistance Tolerance         | ± 20%                        |             |         |       |        |
| Resistance Taper                 | A. B. C. Taper               |             |         |       |        |
| Resistance Taper Characteristics | A50%                         | B50%        | C50%    | D50%  | W50%   |
|                                  | 15-25%                       | 40-60%      | 75-85%  | 2-15% | 45-55% |
| Rated Power                      | 0.5 W